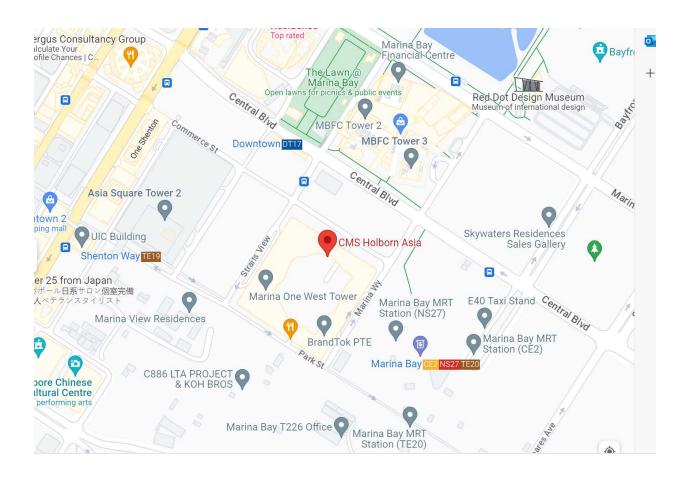

### **Our Address**

CMS Holborn Asia 7 Straits View #19-01 Marina One East Tower Singapore 018936

**T** +65 6720 8278 **F** +65 6720 8279

By car

From the airport, follow road signs pointing towards City. Continue on the Pan Island Expressway (PIE) then onto the Kallang-Paya Lebar Expressway (KPE) and take the Sheares Avenue exit (Exit 1A). Head straight down, turn right on Central Boulevard Road then left on Straits View. Continue straight and Marina One East Tower will be on the left.

### By train

You can take the MRT, using the Downtown Line (Blue Line) towards Bukit Panjang to alight at Downtown Station, use Exit D. You can also take the North South Line (Red Line) towards Marina South Pier to alight at Marina Bay station, use Exit B or Thomson-East Coast Line (Brown Line) towards Marina Bay station to alight at Shenton Way station, use Exit 5.